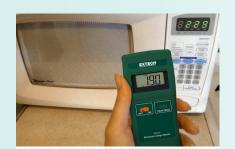

## EMF300 Microwave Leakage Detector

Easy-to-use, compact microwave leakage detector designed to measure high frequency radiation levels emitted from household and commercial microwave ovens.

## Features

- 0 to 1.999mW/cm<sup>2</sup> measurement range
- <2db accuracy (1mW/cm<sup>2</sup> @ 2.45GHz ± 50MHz)
- Audible alarm if level is >1mW/cm<sup>2</sup>
- 2.45GHz calibration frequency
- EMF values from 30MHz to 3GHz can also be measured for reference only
- Peak Hold function captures highest value
- Overrange indicator
- Dimensions: 6 x 2.7 x 1.4" (152 x 69 x 36.3mm)
- Weight: 7oz (202g)
- Complete with 9V battery